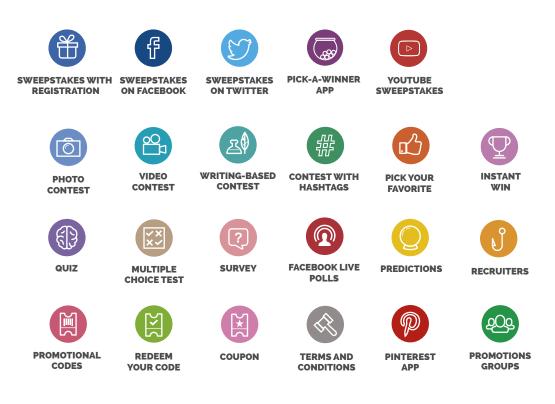

# What types of applications does the Premium Subscription include?

It takes just a couple of minutes to sign up for a subscription. To register for a subscription, go to your control panel and access the subscriptions menu from your account options.