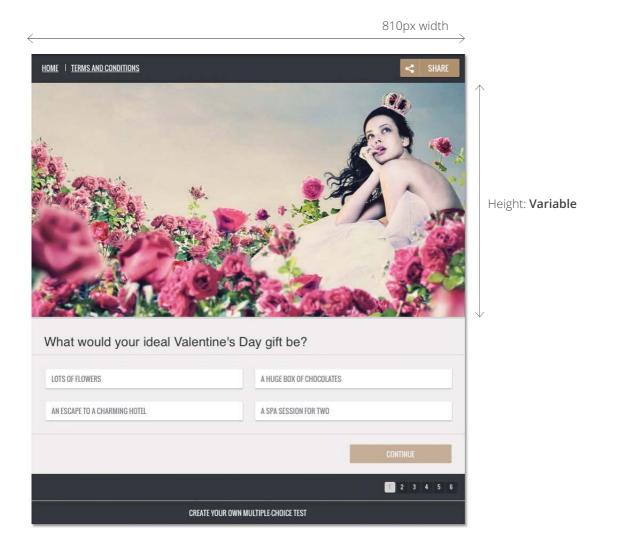

# QUESTIONNAIRES

Supporting image for the question in portrait layout

Size: 810 x Variable

# QUESTIONNAIRES

# Supporting image for the question in portrait layout

**Size:** 810 x Variable

#### Images for each answer

Size: 810 x Variable

Height: **Variable**Recommendation: Design all images for the answers with the same proportions and at **810px** width. The platform will automatically adapt the images based on the layout defined.