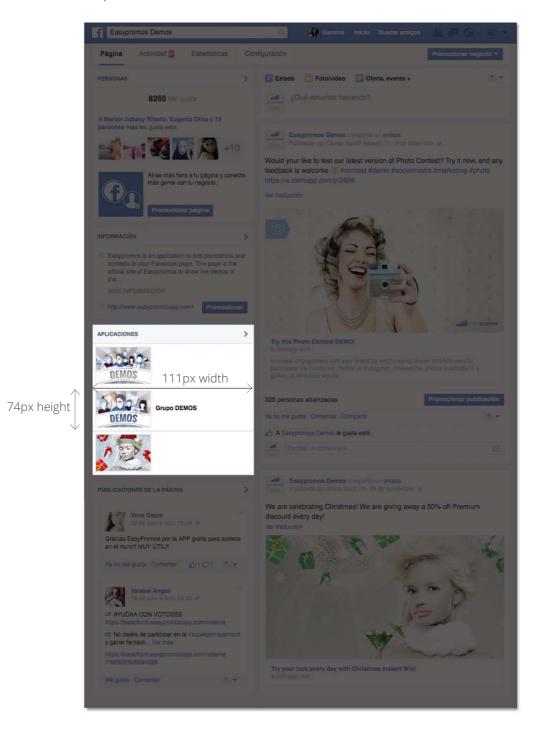

#### PUBLICATION ON FACEBOOK

# Application image

**Size:** 111 x 74px

The Social Lead Generator

crea promociones y concursos

easypromosapp.com

# **Application** Image

**Size:** 111 x 74px

**Situation**: This image represents the application on the

Facebook page.