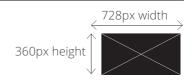

## Coupon Image

**Size:** 728 x 360px

Situation: Thank you page.

# Coupon image

**Size:** 728 x 360px