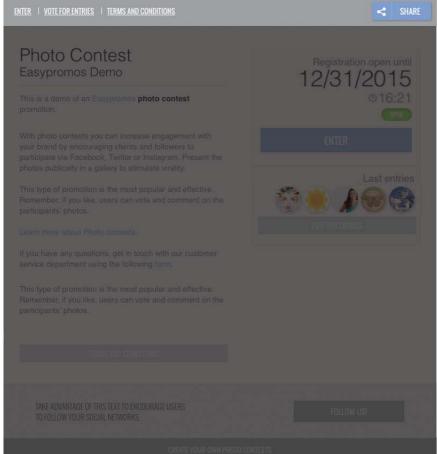

#### **Header** image

**Size:** 810 x 160px

**Situation:** Situation: Registry form and entries list.

**Detail:** This image applies to both pages.

#### Header image

**Size:** 810 x 160px