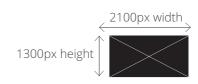

ifications of each image: the main images, which are common in all promotion types, and the specific images of each mechanics. Finally, you will see an annexed, where an example of each image is displayed in the corresponding screen.



# MAIN IMAGES

# 1

# Landing image

**Size:** 810 x 450px

Situation: Landing page.



## 2

#### **Header** image

**Size:** 810 x 160px

**Situation:** Situation: Registry form and entries list.

**Detail:** This image applies to both pages.



# 3

## Final image

**Size:** 810 x 160px

Situation: Thank you page, Quiz results and Non-winners

page (Instant Win promotions).



# 4

## Viral image

**Size:** 1200 x 630px

Situation: This image is displayed when sharing the

promotion.







#### PROMOTION BACKGROUND

background

**Size:** 2100 x 1300px



#### **1** Color

Single solid color. RGB. Hexadecimal colors.

# **2** Repeated Image

Border with a repeated image pattern.

# **3** Single Image

A single background image.







# ADDITIONAL INFORMATION

Check this **tutorial** to learn how to correctly set up the promotion background.

GO TO TUTORIAL



# DO YOU WANT TO LAUNCH A QUESTIONNAIRE? (QUIZZES. MULTIPLE-CHOICE. TESTS. SURVEYS

#### AND PREDICTIONS)

The Quiz Editor allows administrators to visually create the design of each screen of the Quiz. This means that there are multiple combinations of layouts to present the different screens.

A Quiz can have the following 3 types of images:

- 1 Supporting image for the question in landscape layout.
- 2 Supporting image for the question in portrait layout.
- 3 Images for each ans