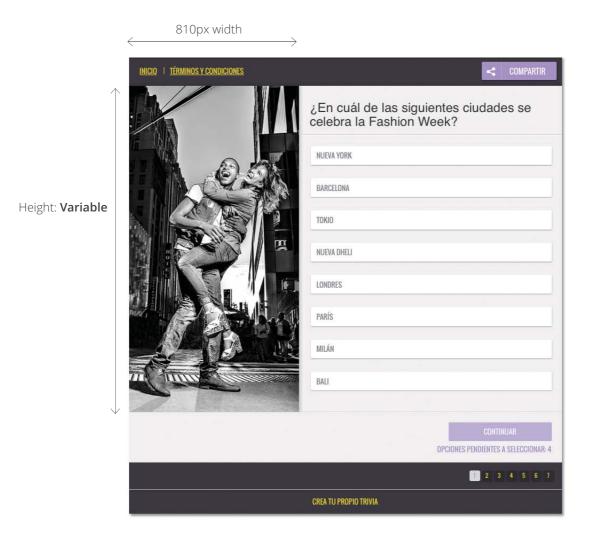

# QUESTIONNAIRES

Supporting image for the question in portrait layout

Size: 810 x Variable

# QUESTIONNAIRES

# Supporting image for the question in portrait layout

**Size:** 810 x Variable

#### Images for each answer

Size: 810 x Variable

Height: **Variable**Recommendation: Design all images for the answers with the same proportions and at **810px** width. The platform will automatically adapt the images based on the layout defined.