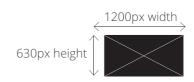

## Viral image

**Size:** 1200 x 630px

Situation: This image is displayed when sharing the

promotion.