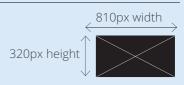

#### Image for the final message of the questionnaire

**Size:** 810 x 320px

Situation: Thank you page.

Detail: Image displayed for each of the final messages

defined.

63