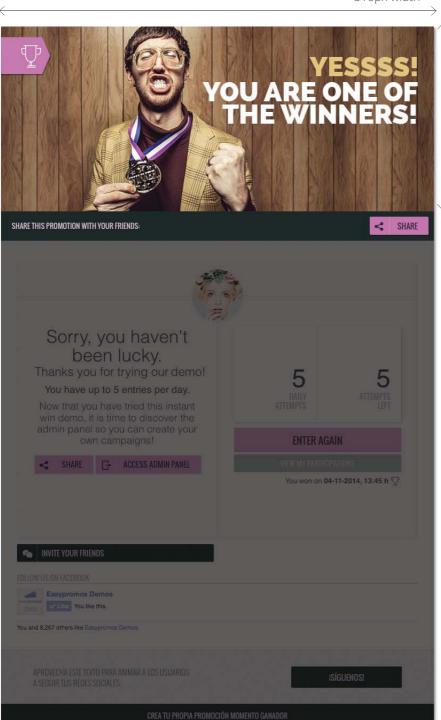

# Final image

Image for winners / non-winners (Instant Win)

**Size:** 810 x 350px

810px width

Height: Variable
Recommendation:
350px height final image with text

#### THANK YOU PAGE

#### Final image

Image for the final message of the questionnaire

**Size:** 810 x 160px

NOW SHARE YOUR PARTICIPATION WITH YOUR FRIENDS

Thanks for trying our DEMO!

Now that you have tried this sweepstakes demo, it is time to discover the admin panel so you can create your own campaigns!

SHARE

ACCESS ADMINI PANEL

INVITE YOUR FRIENDS

FOLLOW US CHIT FACESDOK

Easyptomics Demos

You and 8,257 others like Easyptomics Demos.

Height: **Variable**Recommendation: **160px** height final image without text