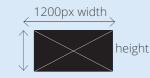

## Viral image

**Size:** 1200 x 630px

Situation: This image is displayed when sharing the

promotion.

#### Viral image for each final message of the questionnaire

**Size:** 1200 x 630px

Situation: This image is displayed when sharing the final

message of the questionnaire.

## Image to share

**Size:** 1200 x 630px

Situation: This image is displayed when sharing the

prize won via instant win.

## Viral Image of the Group

**Size:** 1200 x 630px

Situation: This image is displayed when sharing the

Group of promotions.