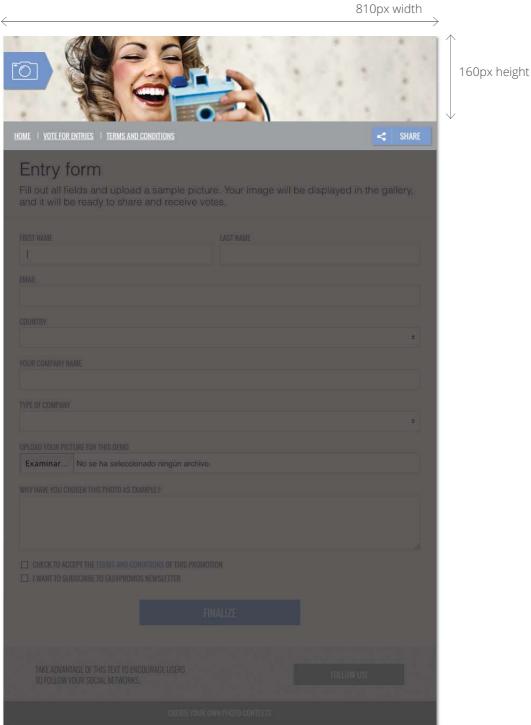

#### **Header** image

**Size:** 810 x 160px

**Situation:** Situation: Registry form and entries list.

**Detail:** This image applies to both pages.

# Header image

**Size:** 810 x 160px

**NOTE:** This image is the same as the header image displayed in the registry form.

810px width < SHARE

160px height