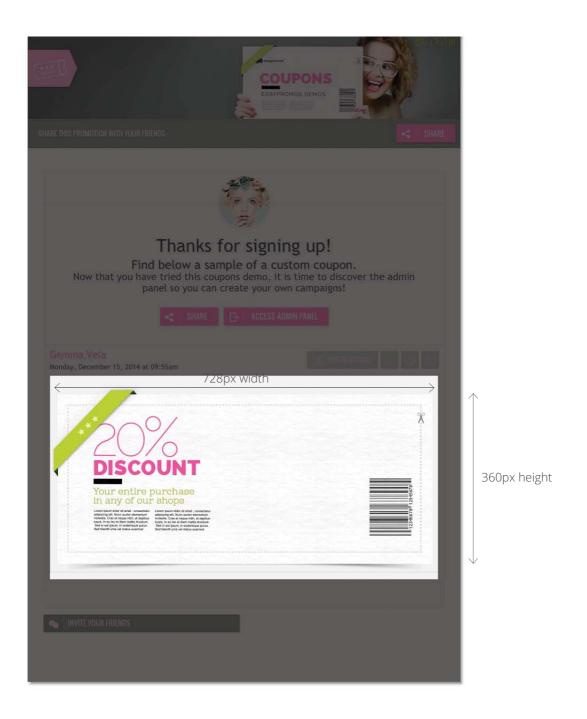

# THANK YOU PAGE

# Final image

Image for winners / non-winners (Instant Win)

**Size:** 810 x 350px

810px width



Height: Variable
Recommendation:
350px height final image with text



#### THANK YOU PAGE

#### Final image

Image for the final message of the questionnaire

**Size:** 810 x 160px

NOW SHARE YOUR PARTICIPATION WITH YOUR FRIENDS

Thanks for trying our DEMO!

Now that you have tried this sweepstakes demo, it is time to discover the admin panel so you can create your own campaigns!

SHARE

ACCESS ADMINI PANEL

INVITE YOUR FRIENDS

FOLLOW US CHIT FACESDOK

Easyptomics Demos

You and 8,257 others like Easyptomics Demos.

Height: **Variable**Recommendation: **160px** height final image without text

810px width



#### THANK YOU PAGE

# Coupon image

**Size:** 728 x 360px





# ENTRIES LIST

# Header image

**Size:** 810 x 160px

**NOTE:** This image is the same as the header image displayed in the registry form.

810px width < SHARE

160px height



# QUESTIONNAIRES

Supporting image for the question in portrait layout

Size: 810 x Variable





# QUESTIONNAIRES

# Supporting image for the question in portrait layout

**Size:** 810 x Variable





# QUESTIONNAIRES

#### Images for each answer

Size: 810 x Variable



Height: **Variable**Recommendation: Design all images for the answers with the same proportions and at **810px** width. The platform will automatically adapt the images based on the layout defined.



# GROUP OF PROMOTIONS

# Group of promotions

**Size:** 810 x 450px



7

#### PUBLICATION ON FACEBOOK

# Application image

**Size:** 111 x 74p