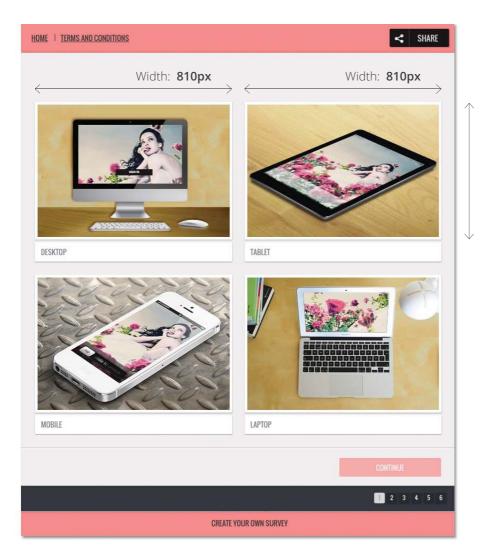

# CREATE

PROMOTIONS

WITH 100 %

RESPONSIVE DESIGN

The design of the Easypromos campaigns is **100% responsive** and always adapts to the screen resolution. In this guide we present the specifications of the different images that are present in a campaign to ensure an optimal view in any device. It is not necessary to create specific images for each screen resolution.

We first present the specifications of each image: the main images, which are common in all promotion types, and the specific images of each mechanics. Finally, you will see an annexed, where an example of each image is displayed in the corresponding screen.