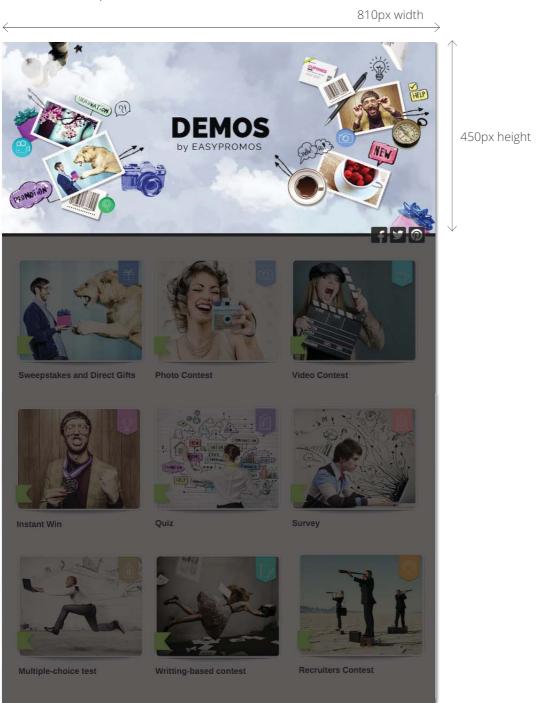

810px width



#### THANK YOU PAGE

# Coupon image

**Size:** 728 x 360px





# ENTRIES LIST

# Header image

**Size:** 810 x 160px

**NOTE:** This image is the same as the header image displayed in the registry form.

810px width < SHARE

160px height



# QUESTIONNAIRES

Supporting image for the question in portrait layout

Size: 810 x Variable





# QUESTIONNAIRES

# Supporting image for the question in portrait layout

**Size:** 810 x Variable





# QUESTIONNAIRES

#### Images for each answer

Size: 810 x Variable



Height: **Variable**Recommendation: Design all images for the answers with the same proportions and at **810px** width. The platform will automatically adapt the images based on the layout defined.



# GROUP OF PROMOTIONS

# Group of promotions

**Size:** 810 x 450px



7

#### PUBLICATION ON FACEBOOK

# Application image

**Size:** 111 x 74px





The Social Lead Generator

crea promociones y concursos

easypromosapp.com