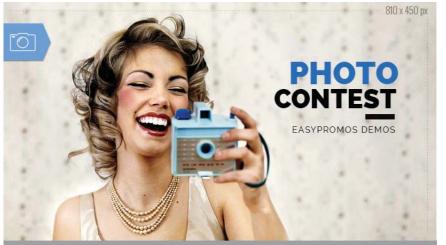

# Landing image

**Size:** 810 x 450px

Situation: Landing page.

## Landing image

**Size:** 810 x 450px

810px width

450px height